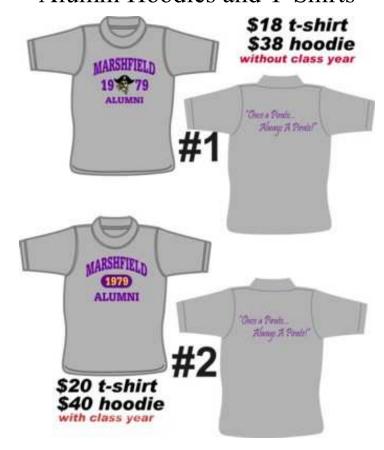

## Marshfield High School Pirate Apparel Alumni Hoodies and T-Shirts

## **Description**

- Our hoodie sweatshirts are constructed from durable, super-soft fabric and are 50% cotton / 50% polyester. They are extremely comfortable with ribbed spandex cuffs and wristbands. Durable lined hood with grommets and matching drawstrings. Available color: ash grey
- Our t-shirts are 100% pre-shrunk cotton, double-needle neck, sleeves and hem. The sturdy construction and a full cut for a roomy fit provide comfort. Available color: ash grey
- Add \$3.00 extra for larger sizes (2XL 3XL)

Adult Chest Size: S (34-36), M (38-40), L (42-44), XL (46-48), 2XL (50-52), 3XL (54-56) Add \$3.00 extra for larger sizes (2XL – 3XL)

| Name:           |                |       |    |                                            |    |     |      |       |  |
|-----------------|----------------|-------|----|--------------------------------------------|----|-----|------|-------|--|
| Address:        |                |       |    |                                            |    |     |      |       |  |
| City/State/Zip: |                |       |    |                                            |    |     |      |       |  |
| Phone #         | Year Graduated |       |    | _ Available in Gold or Purple (Circle One) |    |     |      |       |  |
| Hoodie Design # | Quantity       | Size: | SM | MED                                        | LG | XLG | XXLG | Other |  |
| T-Shirt Design# | Quantity       | Size: | SM | MED                                        | LG | XLG | XXLG | Other |  |
|                 |                |       |    |                                            |    |     |      |       |  |